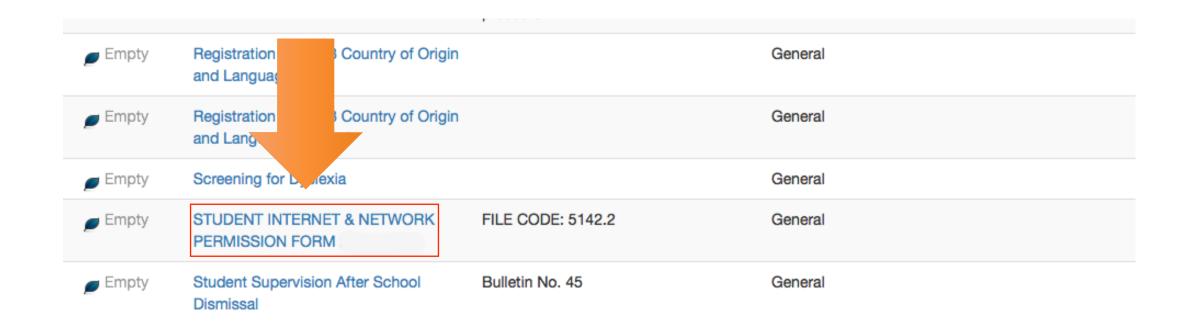

hool SIS              |                |                         |  |
|------------------------------|----------------|-------------------------|--|
| Student and Parent Sign In   |                |                         |  |
| Sign In Create Account       |                |                         |  |
| Select Language              | English        | ~                       |  |
| Username                     | Type your user | Type your username here |  |
| Password                     | Type your pass | Type your password here |  |
| Forgot Username or Password? |                |                         |  |
|                              |                | Sign In                 |  |



# 2) Select your child and click on "Forms"

### 3) Click on the form and follow instructions



#### Log-in to **PowerSchool** to begin