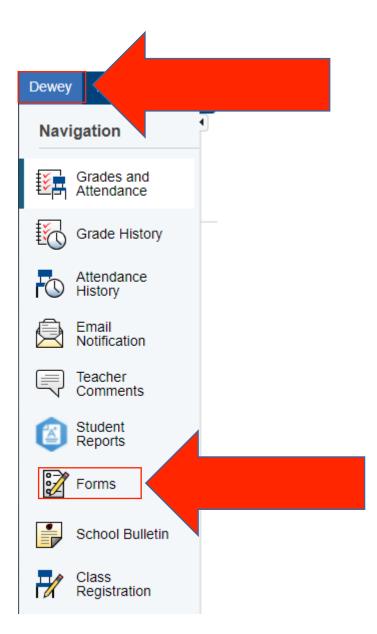

etwork Permission Form** on PowerSchool



## 1) Access your PowerSchool Parent Portal

| PowerSchool SIS              |                |                         |  |
|------------------------------|----------------|-------------------------|--|
| Student and Parent Sign In   |                |                         |  |
| Sign In Create Account       |                |                         |  |
| Select Language              | English        | ~                       |  |
| Username                     | Type your user | Type your username here |  |
| Password                     | Type your pass | Type your password here |  |
| Forgot Username or Password? |                |                         |  |
|                              |                | Sign In                 |  |



# 2) Select your child and click on "Forms"

### 3) Click on the form and follow instructions



#### Log-in to **PowerSchool** to begin