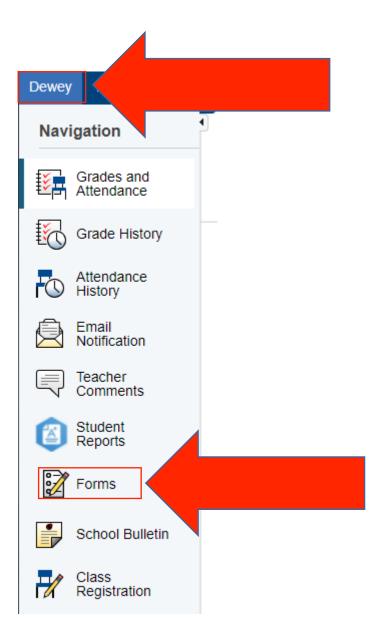

PowerSchool



## 1) Access your PowerSchool Parent Portal

| DeverSchool SIS              |                |                         |  |  |
|------------------------------|----------------|-------------------------|--|--|
| Student and Parent Sign In   |                |                         |  |  |
| Sign In Create Account       |                |                         |  |  |
| Select Language              | English        | ~                       |  |  |
| Username                     | Type your user | Type your username here |  |  |
| Password                     | Type your pass | Type your password here |  |  |
| Forgot Username or Password? |                |                         |  |  |
|                              |                | Sign In                 |  |  |



# 2) Select your child and click on "Forms"

### 3) Click on the form and follow instructions

#### General

| Status      | Form Name                                                                     | Form Description