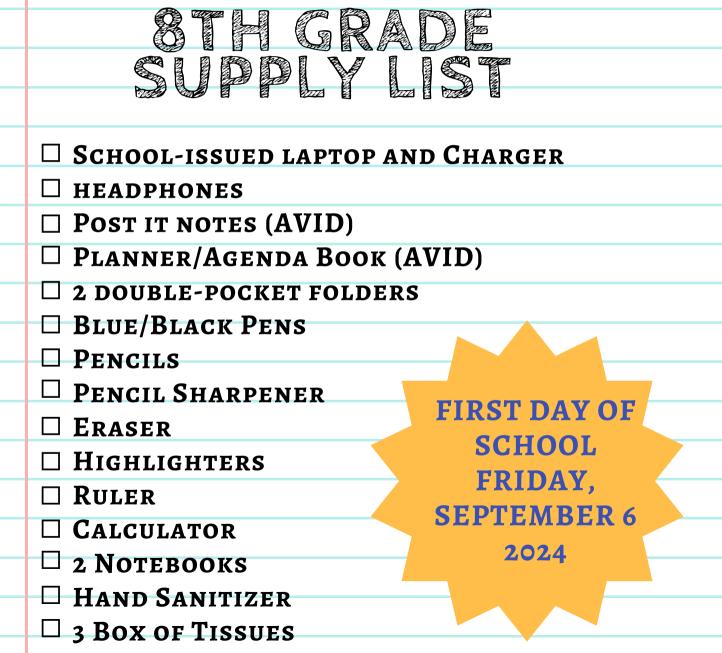

|
| DISINFECTING WIPES                                    |                        |
| Colored Pencils                                       | PLEASE ADD:            |
| 🗆 Student agenda                                      | PLEASE ADD:            |
| ☐ 3 DOUBLE-POCKET FOLDERS                             | Ruler                  |
| 🗌 3 Single-Subject Notebook                           | CALCULATOR             |
| 🗌 GRAPHING NOTEBOOK                                   | Eraser                 |
| □ 1 MARBLE COMPOSITION NOTEBOOD                       | K                      |
| 🗆 1 Black Sharpie                                     |                        |
| 🗌 1 CHILD SCISSORS                                    |                        |



## DR. ANTONIA PANTOJA SCHOOL NO. 27