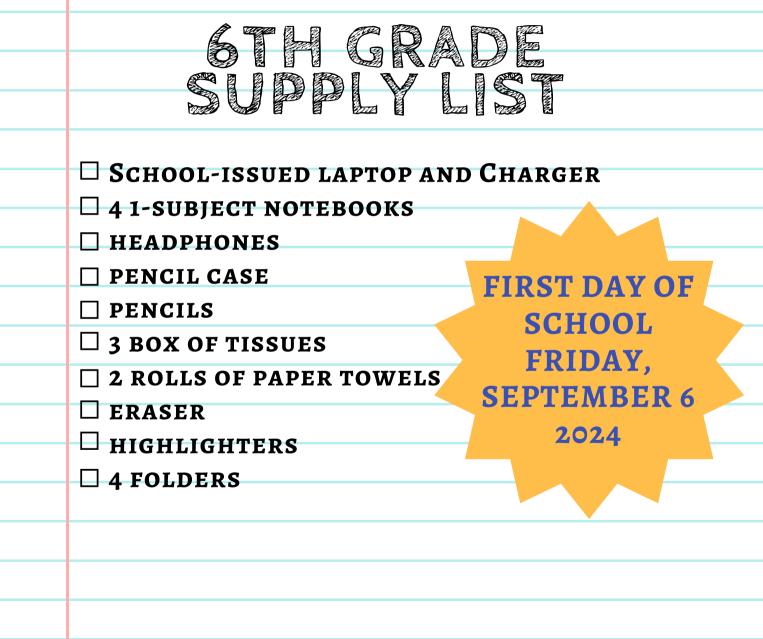

| SCHOOL               |
|                                 | FRIDAY,              |
| □ 2 FOLDERS                     | SEPTEMBER 6          |
| Colored Pencils                 | 2024                 |
|                                 |                      |
|                                 |                      |
| STICKY NOTES                    |                      |
| GLUE STICKS                     |                      |
| ☐ HEADPHONES                    |                      |
| □ HAND SANITIZER                |                      |
| DISINFECTANT WIPES              |                      |
| $\Box 2 \text{ box of tissues}$ |                      |
|                                 |                      |



## DR. ANTONIA PANTOJA SCHOOL NO. 27



|                                                       | IA PANTOJA             |
|-------------------------------------------------------|------------------------|
| ELIZABETH PUBLIC SCHOOLS SCI                          | HOOL NO. 27            |
| TTH GRAD                                              |                        |
| SUPPLY                                                |                        |
| □ School-issued laptop and Char                       | GER                    |
| 🗆 USB FLASH DRIVE                                     | FIRST DAY OF           |
| ☐ HEADPHONES                                          | SCHOOL                 |
| I BOX PENCILS WITH SHARPENER<br>OR MECHANICAL PENCILS | FRIDAY,<br>SEPTEMBER 6 |
| 🗌 1 BOX PENS (BLUE OR BLACK)