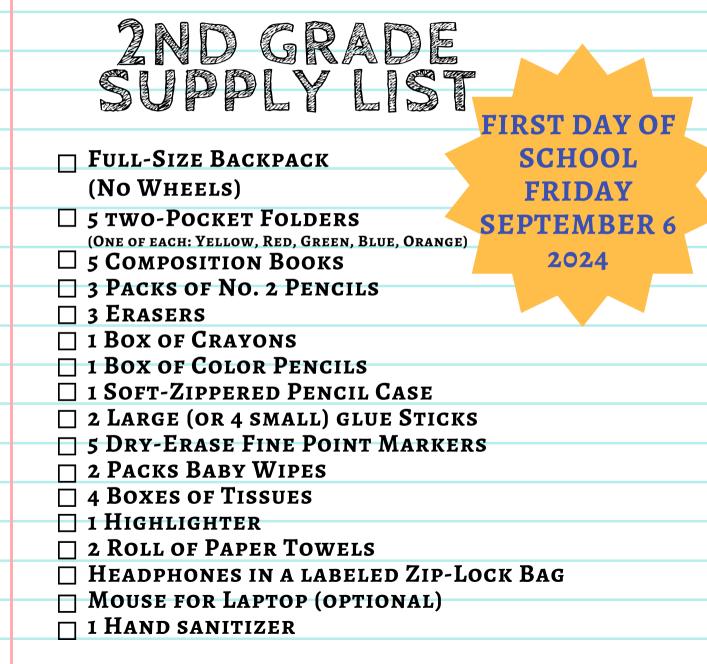

|





## DR. ANTONIA PANTOJA SCHOOL NO. 27



| 2ª                  | DR.                                                 | ANTON         | IA PANTO         | )JA |
|---------------------|-----------------------------------------------------|---------------|------------------|-----|
| ELIZABETH PUBL      | IC SCHOOLS                                          | SCI           | HOOL NO.         | 27  |
|                     | 3RD G                                               | RADE          | 3                |     |
|                     | SUPPL                                               |               |                  |     |
| - Ful               | L-Size Backpack (N                                  | o Wheels)     | FIRST DAY C      | F   |
|                     | <b>O-POCKET FOLDERS</b>                             |