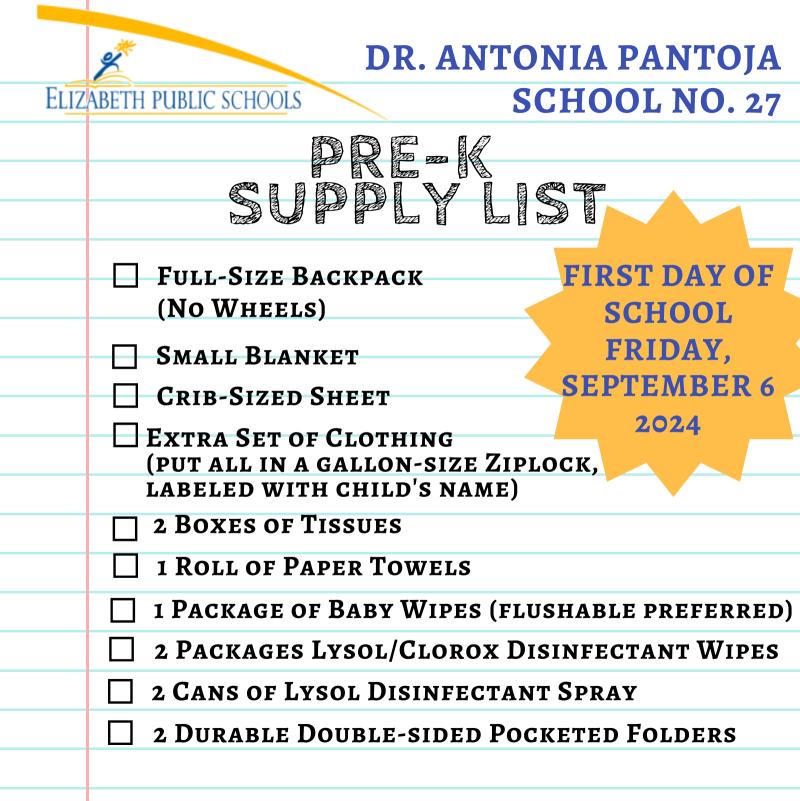

|
| HOMEROOMS 3              |                      |
| MUPALE KUUPALD 2         |                      |
| □ SCHOOL-ISSUED LAPTOP A | AND CHARGER          |
| □ Headphones             |                      |
| 2 DOUBLE-POCKET FOLDE    | RS                   |
| □ Pencils                |                      |
| Erasers                  |                      |
| 2 DRY ERASE MARKERS      |                      |
| 2 ΝΟΤΕΒΟΟΚS              | FIRST DAY OF         |
| 🗆 1 HAND SANITIZER       | SCHOOL               |
| 2 Boxes of Tissues       | FRIDAY,              |
| 🗆 GLUE STICKS            | SEPTEMBER 6          |
|                          | 2024                 |
|                          |                      |
|                          |                      |



|    | DR. ANTO                                                                                                                      | NIA PANTOJA